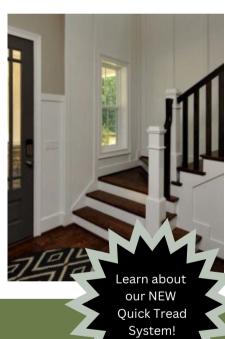

## SUMMIT STAIRS' QUICK TREAD

The Quick Tread System is the next generation of high-quality staircase systems. By pre-fabricating key components of the staircase, the stair system is designed to provide a superior quality finish and speed up the building cycle. This greatly reduces on-site labor and cost headaches for you. The Quick System is offered in three distinct packages to meet your need for product differentiation between home models, while providing upgrade options to maximize profit.

# THE NEXT GENERATION STAIR SYSTEM

INSTALLS QUICKLY & EASILY

QUALITY, CONSISTENT FACTORY FINISH

EASILY CHANGE LOOK OF YOUR STAIRS

MULTIPLE COLORS,
OPTIONS & PACKAGES

#### **HOW IT WORKS**

Our patented Quick System has three components that differ from the typical stair system providing numerous benefits to both home builder & home buyer.

- . The Quick Tread is made of high-quality PVC and rests on the Quick Step.
- 2. The Quick Step can be made of OSB or Pine.
- 3 & 4 Our stringers and risers have a layer of PVC glued on the inside face, eliminating raised grain.