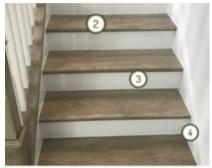

#### **HOW IT WORKS**

Our patented Quick System has three components that differ from the typical stair system providing numerous benefits to both home builder & home buyer.

- . The Quick Tread is made of high-quality PVC and rests on the Quick Step.
- 2. The Quick Step can be made of OSB or Pine.
- 3 & 4 Our stringers and risers have a layer of PVC glued on the inside face, eliminating raised grain.