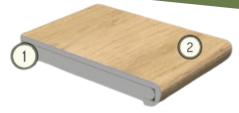

#### **HOW IT WORKS**

Our patented Quick System has three components that differ from the typical stair system providing numerous benefits to both home builder & home buyer.

- . The Quick Tread is made of high-quality PVC and rests on the Quick Step.
- 2. The Quick Step can be made of OSB or Pine.
- 3 & 4 Our stringers and risers have a layer of PVC glued on the inside face, eliminating raised grain.